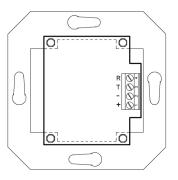

- Call Assurance LED with finders light
- Assistance call by red call button when present
- Cancellation button with green presence LED

1. +24v 2. GND 3. TX

4. RX

### **Electrical specifications**

Power supply: min: 16V - max: 30V

Power consumption (24v): standby: 14 mA -

max: 25 mA