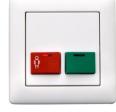

### Local bus unit with call button and cancellation button

- Connectable to iCall IP-unit (1xx), 220 IP-OiD, 220 SIP-Touch and 290 SIP-Touch via local bus
- For use in renovations and / or new construction via existing cabling.
- Following the German VDE 834-1, VDE 834-2 and CE standard.
- Flush or surface mount possible.
- Bright, long-life LED

- Call Assurance LED with finders light
- Assistance call by red call button when present
- Cancellation button with green presence LED

1. +24v 2. GND 3. TX

4. RX