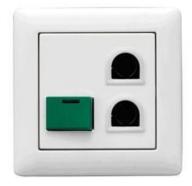

### Local bus unit with cancellation button and 2 handset connections

- Connectable to iCall IP-unit (1xx), 220 IP-OiD, 220 SIP-Touch and 290 SIP-Touch via local bus
- For use in renovations and / or new construction via existing cabling.
- Following the German VDE 834-1, VDE 834-2 and CE standard.
- Light steering from handset
- Constant monitoring of handset connection alarm will sound if disconnected
- Flush or surface mount possible.
- Bright, long-life LED

#### Cancellation button Green presence LED

- 2 handset connections Mini-DIN
- 1. +24V
- 2. Call-contact
- 3. GND
- 4. LED
- 5. LIGHT1(only lower mini-DIN)
- 6. LIGHT2(only lower mini-DIN)
- 7. Extraction-contact