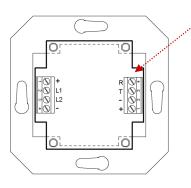

#### **Connections**

- 1. +24v
- 2. GND
- 3. TX
- 4. RX

#### Connections

- 1. +24v
- 2. LIGHT 1
- 3. LIGHT 2
- 4. GND