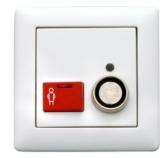

## Local bus unit with call and iButton-reader

- Connectable to iCall IP-unit (1xx), 220 IP-OiD, 220 SIP-Touch and 290 SIP-Touch via local bus

 For use in renovations and / or new construction via existing cabling.

- Following the German VDE 834-1, VDE 834-2 and CE standard.

- Flush or surface mount possible

- Identification of nursing staff through iButton

- Auto-analysis

- Bright, long-life LED

Call button

Red, with nurse symbol. Call assurance LED with finders light

**Assistance Call** by red call button when present

**iButton reader** Green presence LED