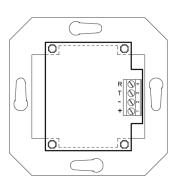

## Connections

1. +24v

2. GND

3. TX

4. RX

Order information

Part N°

NWBAES2200